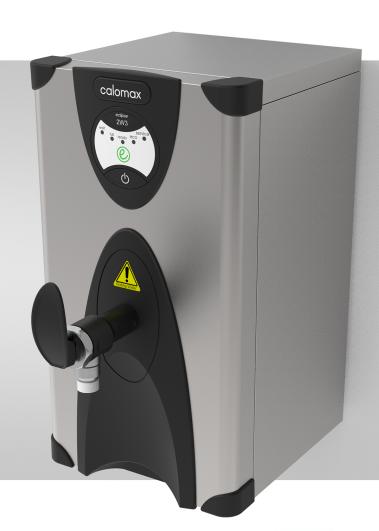

## **ECLIPSE 2W3-SS**

## **Key Features:**

- UK designed and made
- 3L rapid draw off
- Temperature controlled between 96°C and 97°C
- Easy install and service features removable front panel
- Energy-saving "eco" button which reduces the volume of boiling water by 50% at "off peak" times of demand
- Antimicrobial protection in the tap handle
- Clear and unambiguous self-diagnostic display panel
- Integral scale-inhibitor technology
- Extended 2-year warranty
- No steam emissions
- Discrete on/off switch incorporated into moulding
- Competitively priced
- Cool-to-touch stainless steel outer casing
- Push-fit and compression adapter included to simplify installation