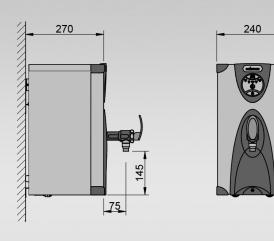

| SIZE    | REF    | CASING             | RATING | CAPACITY (including initial draw-off) | DIMENSIONS<br>(W x D x H) |
|---------|--------|--------------------|--------|---------------------------------------|---------------------------|
| 3 LITRE | 2W3-SS | STAINLESS<br>STEEL | 2 k W  | 23 LITRES<br>PER HOUR                 | 240 x 270 x 435           |